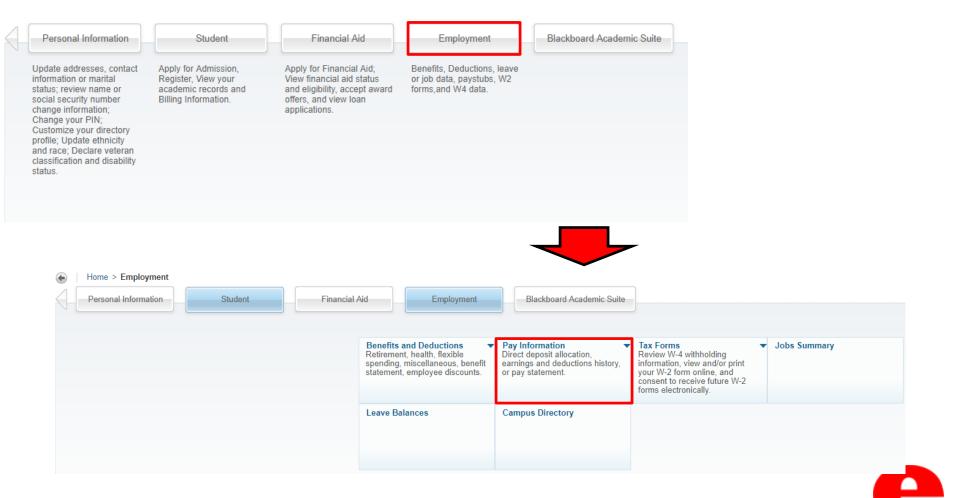

#### **Select Employment and then Pay Information**

#### **Select Direct Deposit Allocation**

| Benefits and Deductions Retirement, health, flexible spending, miscellaneous, benefit statement, employee discounts. | Pay Information Direct deposit allocation, earnings and deductions history, or pay statement. | Tax Forms Review W-4 withholding information, view and/or print your W-2 form online, and consent to receive future W-2 forms electronically. | Jobs Summary |
|----------------------------------------------------------------------------------------------------------------------|-----------------------------------------------------------------------------------------------|-----------------------------------------------------------------------------------------------------------------------------------------------|--------------|
| ■ Direct Deposit Allocation                                                                                          | ■ Earnings History                                                                            | ■ Pay Statem                                                                                                                                  | ent          |
| ■ Deductions History                                                                                                 | <ul><li>Earnings by Positions</li></ul>                                                       |                                                                                                                                               |              |
| Leave Balances                                                                                                       | Campus Directory                                                                              |                                                                                                                                               |              |